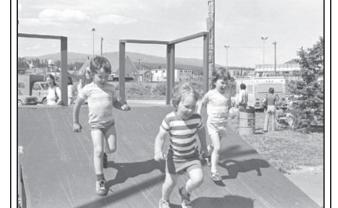

#### THEN. Whisky Flats was old cars and old shacks surrounded by junk. Whitehorse STAR photo.

White Pass or crown property.

Whitehorse city fathers tried for

years to coax the squatters to leave.

They made deals with the territori-